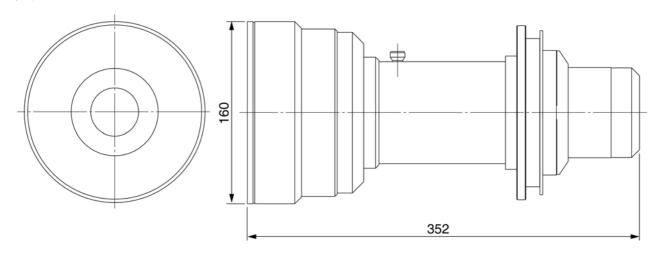

## **Specifications**

F value: 2.5 Focal distance: 14.8 mm

Dimensions (W x H x D): 130 x 130 x 352 mm (5-1/8" x 5-1/8" x 13-7/8")

Weight: 6.0 kg (13.2 lbs)

Weights and dimensions shown are approximate.

Specifications subject to change without notice.

## **Dimensions**

unit: mm

The illustration shows the lens attached to the DLP projector.

Note: This illustration is not drawn to scale.