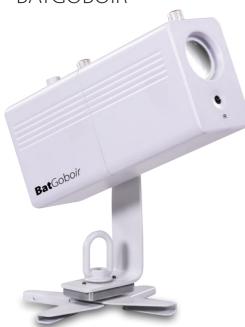

## BATGOBOIR

Scan with your PHONE to view product page.

remote control

Ø 25.7 mm - image: Ø 18.8 mm

BATGOBOIR is the first image projector with LED light source and battery operation, designed to re-invent a new standard in the field of gobo projectors.

The high-efficient optical system has been studied by combining a 10W white LED chip with a special 15-30° zoom lens, resulting incredibly bright, compact and energy-saving.

The battery life of 6 hours and the remote control of the fixture through IR (included), makes BATGOBOIR ideal for many applications such as wedding ceremonies, conferences, showrooms, clubs.

The hanging hardware provides two possible mounting solutions, magnet for fast application on any metal surface or with a scissor clamp for mounting on ceiling rails.

BATGOBOIR includes a selection of 10 metal gobo images in the package, moreover the low temperature operation allow the user to print custom images on transparent film.