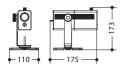

## **Structure and Power supply**

- · Cast aluminum body, degree of protection: IP33
- · Scissor clamp with eye loop to hang on every ceiling track
- · Magnetic base to attach the pinspot on every metal surface
- Power supply: DV 8.4V 1000mA (external)
- · Average consumption: 12 W
- · Weight: 1kg
- Dimensions (WxHxD): 169x108x170mm