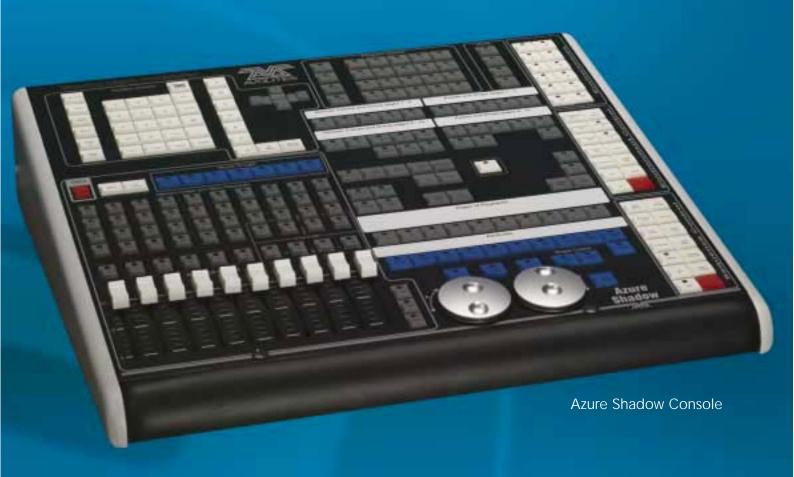

more memories more programming tools more power more channels more fixtures more memories m

ore programming tools more power more channels more fixtures more memories more programming

The Azure Shadow features all the facilities offered by the Azure 2000 with the additional functionality of the 'Schadow' live playback buttons that have always been integral to Avolites' consoles.