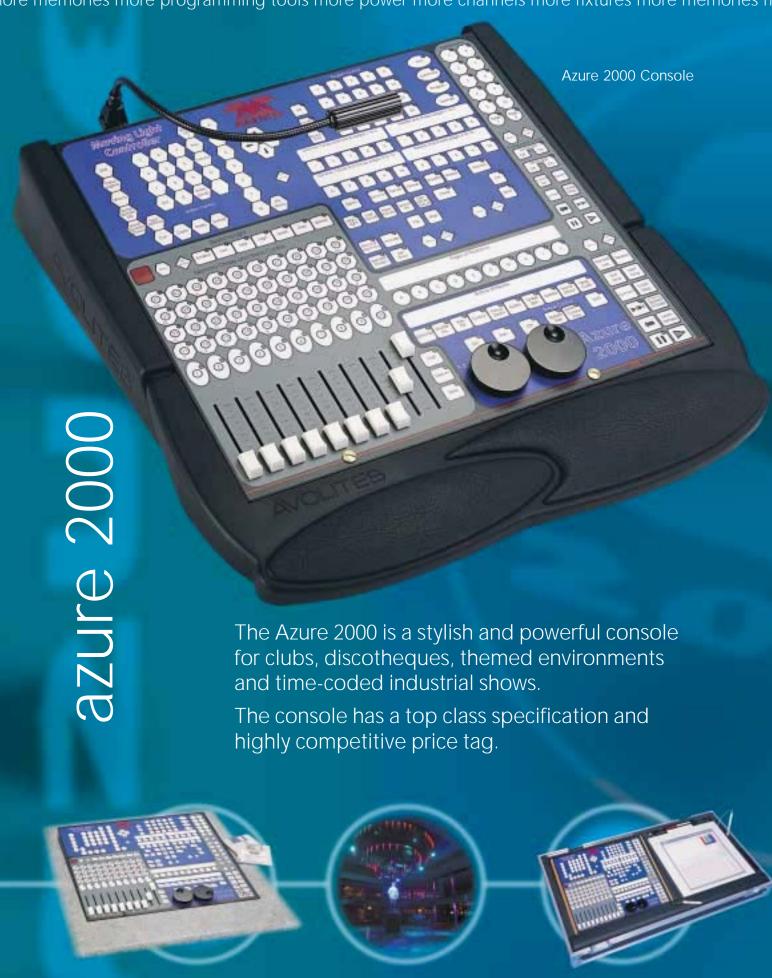

Azures ease of use and real time sequencing capabilities makes it ideal for concerts, environmental and architectural applications, theatre, television and any events requiring powerful moving and generic lighting control.